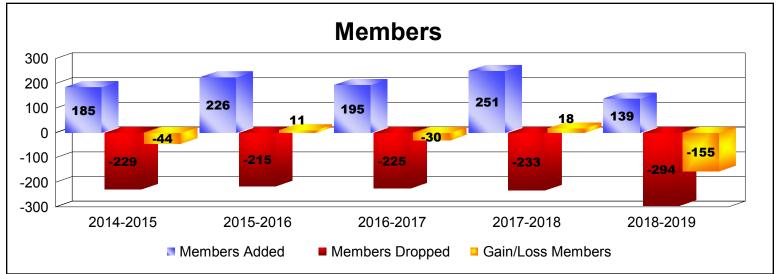

District 23 B

As of June 2019 Cumulative

| Year      | New<br>Clubs | Dropped<br>Clubs | Gain/<br>Loss<br>Clubs | New<br>Members | Charter<br>Members | Reinstate<br>Members | Transfer<br>Members | Total<br>Member<br>Added | Total<br>Members<br>Dropped | Gain/<br>Loss<br>Members |
|-----------|--------------|------------------|------------------------|----------------|--------------------|----------------------|---------------------|--------------------------|-----------------------------|--------------------------|
| 2014-2015 | 0            | 0                | 0                      | 163            | 2                  | 8                    | 12                  | 185                      | -229                        | -44                      |
| 2015-2016 | 1            | 0                | 1                      | 171            | 39                 | 10                   | 6                   | 226                      | -215                        | 11                       |
| 2016-2017 | 1            | 0                | 1                      | 142            | 38                 | 10                   | 5                   | 195                      | -225                        | -30                      |
| 2017-2018 | 1            | 0                | 1                      | 201            | 37                 | 6                    | 7                   | 251                      | -233                        | 18                       |
| 2018-2019 | 0            | -2               | -2                     | 127            | 5                  | 4                    | 3                   | 139                      | -294                        | -155                     |
| Average   | 1            | 0                | 0                      | 161            | 24                 | 8                    | 7                   | 199                      | -239                        | -40                      |