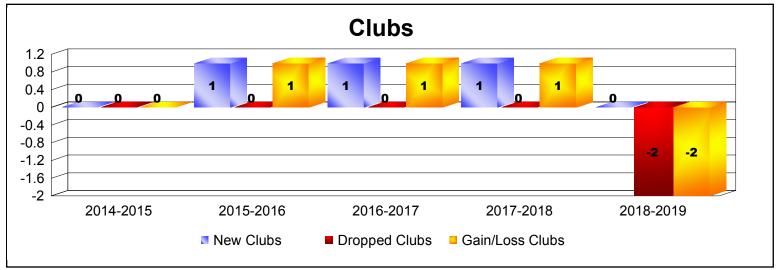

District 23 B

As of June 2019 Cumulative

| Year      | New<br>Clubs | Dropped<br>Clubs | Gain/<br>Loss<br>Clubs | New<br>Members | Charter<br>Members | Reinstate<br>Members | Transfer<br>Members | Total<br>Member<br>Added | Total<br>Members<br>Dropped | Gain/<br>Loss<br>Members |
|-----------|--------------|------------------|------------------------|----------------|--------------------|----------------------|---------------------|--------------------------|-----------------------------|--------------------------|
| 2014-2015 | 0            | 0                | 0                      | 163            | 2                  | 8                    | 12                  | 185                      | -229                        | -44                      |
| 2015-2016 | 1            | 0                | 1                      | 171            | 39                 | 10                   | 6                   | 226                      | -215                        | 11                       |
| 2016-2017 | 1            | 0                | 1                      | 142            | 38                 | 10                   | 5                   | 195                      | -225                        | -30                      |
| 2017-2018 | 1            | 0                | 1                      | 201            | 37                 | 6                    | 7                   | 251                      | -233                        | 18                       |
| 2018-2019 | 0            | -2               | -2                     | 127            | 5                  | 4                    | 3                   | 139                      | -294                        | -155                     |
| Average   | 1            | 0                | 0                      | 161            | 24                 | 8                    | 7                   | 199                      | -239                        | -40                      |